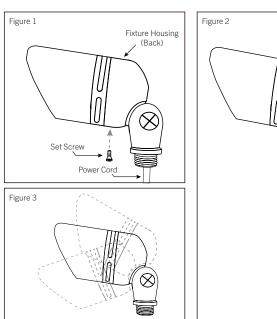

# INSTALLATION

| STEP 1 | Using the provided hex key and set screw, secure the back of the fixture housing in place. ( <i>Figure 1</i> )                                                                                                                    | Figure 1 |
|--------|-----------------------------------------------------------------------------------------------------------------------------------------------------------------------------------------------------------------------------------|----------|
| STEP 2 | Feed the main power cord along the slotted side of the mounting stake and twist clockwise to secure the fixture to the mounting stake. ( <i>Figure 2</i> )                                                                        | s        |
| STEP 3 | Use a flathead screwdriver to loosen the large screw, located on<br>the side of the fixture, if you need to adjust the head vertically.<br>(Figure 3)<br>After adjusting, tighten the screw to hold the new vertical<br>position. | Figure 3 |
| STEP 4 | Connect main power cord to the source voltage line.                                                                                                                                                                               |          |