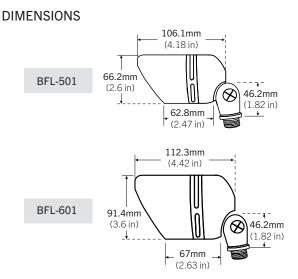

# BFL SERIES

# **INSTALLATION GUIDE**

# CUTDOOR BD-CRI

# **PRE-INSTALLATION**

Disconnect power source prior to installation. Power input is 12V. Confirm the source voltage is compatible.



### SAFETY

### Read all instructions before installation.

# These products may present a possible shock, serious injury, or death if improperly installed.

 $\ensuremath{\text{Do}}\xspace$  not cover fixture with heat insulation gasket or similar materials.

Luminaire is for above ground installation only.



Product should be installed by a qualified electrician.



Product should be installed in accordance with these instructions and current electrical codes.

(X)

To reduce the risk of fire or ovreheating, all connections should be tight and secure.

# INSTALLATION

| STEP 1 | Using the provided hex key and set screw, secure the back of the fixture housing in place. ( <i>Figure 1</i> )