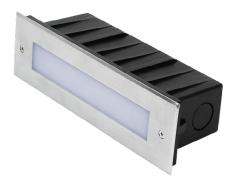

### INDOOR/OUTDOOR STEP LIGHT

The **ST-603** Step Light is a 6W dimmable LED fixture which can be used in most indoor or outdoor applications. Capable of 330 Lumens of light output, this easy to install fixture provides optimal lighting in a stylish design.

## INDOOR/OUTDOOR STEP LIGHT