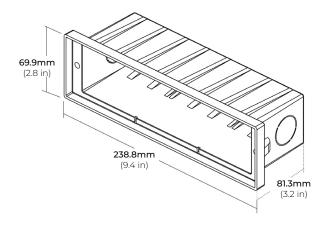

24V DC<br>(Dimming)        |
|       | 3000K<br>40K<br>4000K | Stainless Bronze  BK  Black | UNV<br>120-277V<br>(Non-Dimming) |
|       | 1                     | ]<br>                       | <br>                             |
|       | 1<br>1<br>1<br>1      | 1<br>1<br>1                 | <br>                             |
|       | <br>                  |                             | <br>                             |
|       |                       |                             | <br>                             |
|       |                       |                             | <br>                             |
|       |                       |                             | <br>                             |



## INDOOR/OUTDOOR STEP LIGHT

#### **DIMENSIONS**



#### RECESSED SLEEVE