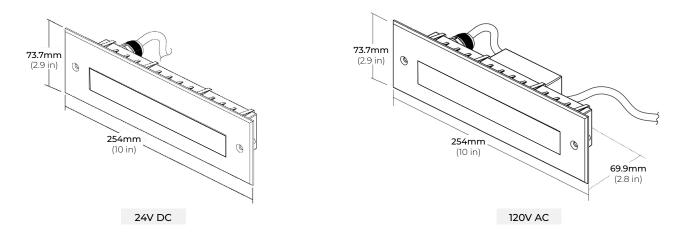

ess Steel       | 24<br>24V DC<br>(Dimming)        |
|       | 3000K<br>40K<br>4000K | Stainless Bronze  BK  Black | UNV<br>120-277V<br>(Non-Dimming) |
|       | 1                     | ]<br>                       | <br>                             |
|       | 1<br>1<br>1<br>1      | 1<br>1<br>1                 | <br>                             |
|       | <br>                  |                             | <br>                             |
|       |                       |                             | <br>                             |
|       |                       |                             | <br>                             |
|       |                       |                             | <br>                             |



## INDOOR/OUTDOOR STEP LIGHT

#### **DIMENSIONS**



#### RECESSED SLEEVE