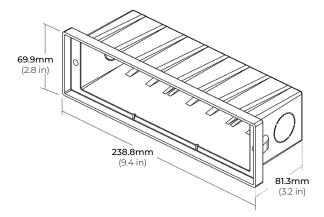

|
|       | <b>40K</b><br>4000K                        | BZ<br>Bronze               | 120-277V<br>(Non-Dimming)        |
|       |                                            | Silver                     | 1<br>1<br>1<br>1<br>1<br>1       |
|       |                                            | 1<br>1<br>1<br>1<br>1<br>1 | 1<br>1<br>1<br>1<br>1<br>1       |
|       |                                            |                            |                                  |
|       | •<br>•<br>•<br>•<br>•<br>•                 | •<br>1<br>1<br>1<br>1<br>1 | •<br>1<br>1<br>1<br>1<br>1       |
|       |                                            | 1<br>1<br>1<br>1<br>1      | * Dimming on 24V only            |

# **ST**-601



## INDOOR/ OUTDOOR STEP LIGHT

### DIMENSIONS



RECESSED SLEEVE