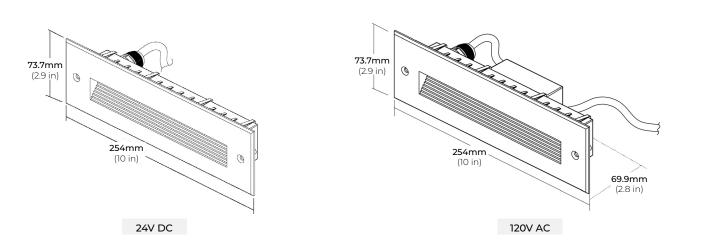

br>(Dimming)<br>UNV |
|       | <b>40K</b><br>4000K                        | BZ<br>Bronze               | 120-277V<br>(Non-Dimming)        |
|       |                                            | Silver                     | 1<br>1<br>1<br>1<br>1<br>1       |
|       |                                            | 1<br>1<br>1<br>1<br>1<br>1 | 1<br>1<br>1<br>1<br>1<br>1       |
|       |                                            |                            |                                  |
|       | •<br>•<br>•<br>•<br>•<br>•                 | •<br>1<br>1<br>1<br>1<br>1 | •<br>1<br>1<br>1<br>1<br>1       |
|       |                                            | 1<br>1<br>1<br>1<br>1      | * Dimming on 24V only            |

# **ST**-601



## INDOOR/ OUTDOOR STEP LIGHT

### DIMENSIONS



RECESSED SLEEVE